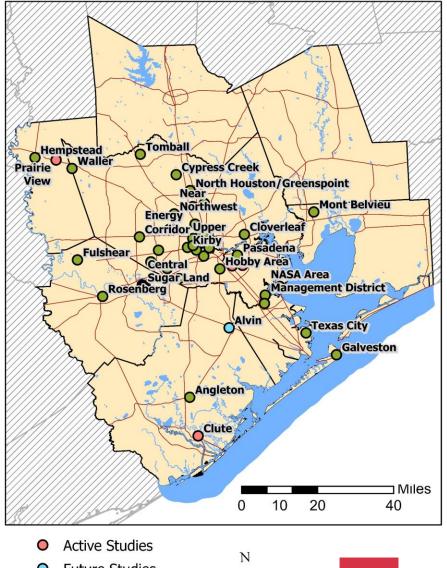

#### Background

Livable Centers are places where people can live, work, and play with less reliance on their cars. They encourage a complementary mix of land uses that are designed to be walkable, connected, and accessible by multiple modes of transportation, including bus, bike, or walking. Establishing Livable Centers is one of the implementation strategies to reduce reliance on singlevehicle occupancy in H-GAC's 2045 Regional Transportation Plan. H-GAC and our local partners work with communities to identify a vision for the study area and specific recommendations, such as pedestrian and bicycle facilities, that can help facilitate the creation of Livable Centers. A total of forty-one Livable Centers studies have been completed in our region, with five more in process or planned, as shown on the attached map. As part of the development of these studies, H-GAC engages consultants to provide planning and study development services.