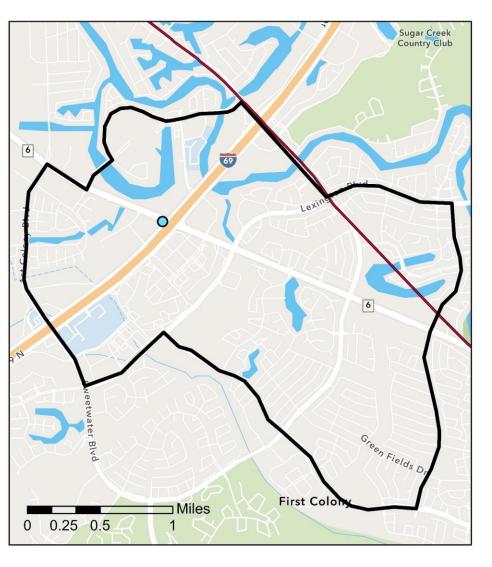

### **Current Situation**

The next Livable Centers study is ready to begin for the City of Sugar Land. The study area is centrally located in Sugar Land, approximately 3.7 square miles centered around the intersection of U.S. 59 and State Highway 6. The study area contains two Regional Activity Centers, two Neighborhood Activity Centers, and one Medium Density Mixed Use area. This area has seen an increase in vulnerable population and is bisected by the intersection of U.S. 59 and State Highway 6. U.S. 59 and SH 6 create the busiest and most congested intersection in the city. This intersection is a key crossing connecting the north and south portions of the central Sugar Land area and is one of the major barriers to connectivity. Over the past several years, the community has expressed safety concerns for pedestrians and bicycles crossing this intersection and the desire to have safe and accessible multimodal connections between activity centers in the area.

# **ATTACHMENTS:**

• Central Sugar Land Study Area

Cover Memo

- Future Studies
- Completed Studies
  - H-GAC 8 County MPO

Sugar Land Study Area Rail Lines Central Sugar Land Livable Centers Study Area